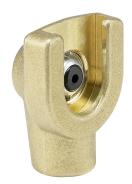

| Button head coupler-Me-G 1/8" | female |
|-------------------------------|--------|
|                               | OOT    |

button head grease nipple-16 mm-FA-SOT

| ltem number:<br>EAN:   | 12 061 125                                                                                           |
|------------------------|------------------------------------------------------------------------------------------------------|
| Discount group:        | Α                                                                                                    |
| Technical data         |                                                                                                      |
| Connection 1:          | button head coupler for button head grease<br>nipples M1, T1, T1/B, head Ø 16 mm, 0,62",<br>DIN 3404 |
| Connection 2:          | G 1/8" female                                                                                        |
| Location of coupling:  | opposite to screw-in direction                                                                       |
| Material:              | brass                                                                                                |
| Dimensions LxWxH (mm): | 35 x 25 x 17                                                                                         |
| Weight (kg):           | 0,045                                                                                                |

## **Special notes**

- Flat design (FA)
- Slide-on type (SOT)
- Basic body made of high-strength forged material

Packaging Packing unit:

1.0